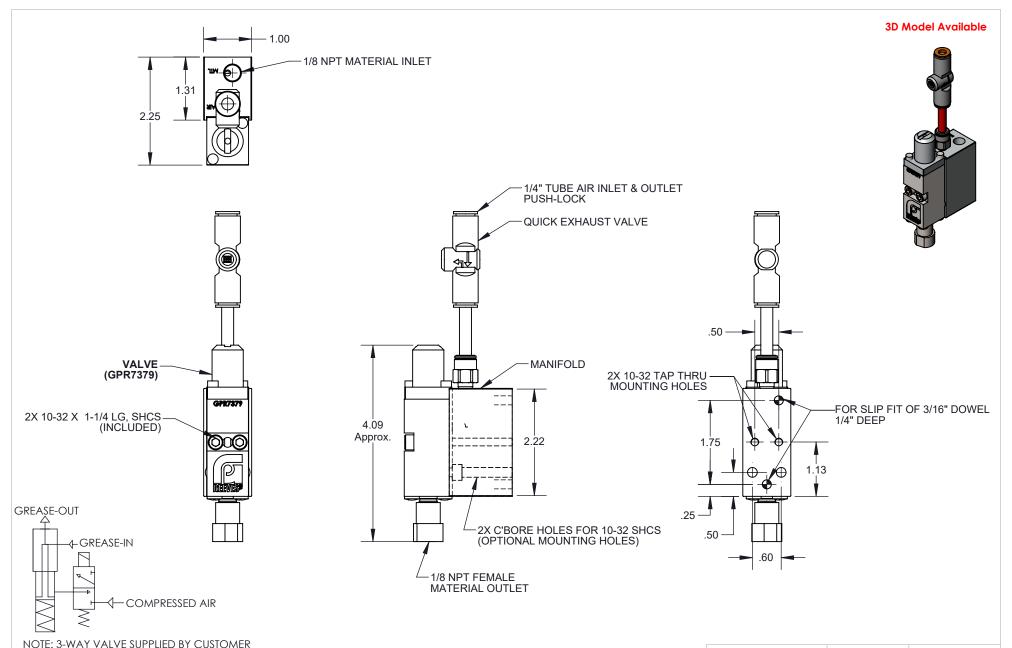

## DV1003-2F:

Dispense Valve with mounting manifold. Valve is air to open, spring to close. Valve has 10-32 air inlet port, and 1/8" NPT material inlet port. Material output threads are 3/8-24 male with 1/8"NPT female adaptor fitting. Working hydraulic pressure is 1500 psi max. Operating temp is 450°F max. Air operating pressure is 30 to 60 psi.

| SALES DRAWING                                                                                                                                                                                                |           |                                                           | GP REEVES INC HOLLAND, MI USA |        |           | С        |
|--------------------------------------------------------------------------------------------------------------------------------------------------------------------------------------------------------------|-----------|-----------------------------------------------------------|-------------------------------|--------|-----------|----------|
| UNLESS SPECIFIED:<br>DIMENSIONS IN INCHES                                                                                                                                                                    |           |                                                           |                               |        |           |          |
| PROPRIETARY AND CONFIDENTIAL THE INFORMATION CONTAINED IN THIS DRAWING IS THE SOLE PROPERTY OF G.P. REEVES INC. ANY REPRODUCTION IN PART OR AS A WHOLE WITHOUT THE WRITTEN PERMISSION OF G.P. REEVES INC. IS |           | DISPENSE VALVE, 1/8" NPT, 1,500 PSI MAX, 1/8" NPTF OUTLET |                               |        |           |          |
| PROHIBITED.                                                                                                                                                                                                  | BY<br>ACL | DATE 2/7/17                                               | DV1003-2F                     | SHE    | ET 1 OF 3 | REV<br>A |
| DETAILED                                                                                                                                                                                                     | ACL       | 2/7/17                                                    | WEIGHT: 0.67                  | SIZE A | SCALE:    | 1:2      |
| Last updated: 6/2/2023                                                                                                                                                                                       |           |                                                           |                               |        |           |          |