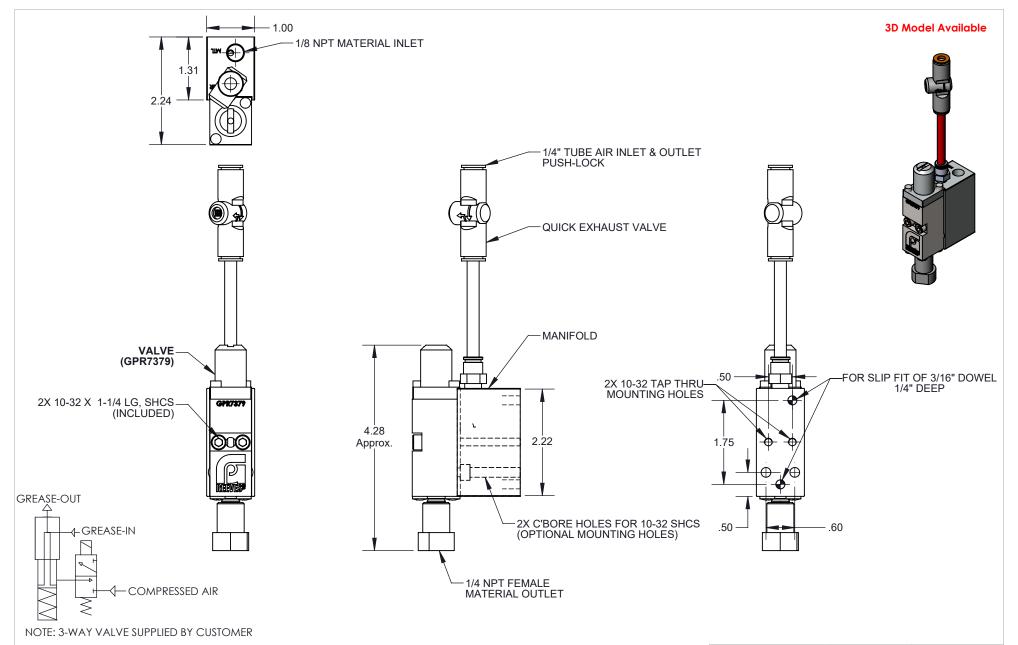

## DV1003-4F:

Dispense Valve with mounting manifold. Valve is air to open, spring to close. Valve has 10-32 air inlet port, and 1/8" NPT material inlet port. Material output threads are 3/8-24 male with 1/4"NPT female adaptor fitting. Max cycle rate is 3500 CPM, working hydraulic pressure is 1500 psi max. Operating temp is 450°F max. Air operating pressure is 30 to 60 psi.

DATE 2/12/2018 ACL

DISPENSE VALVE, 1/8" NPT, 1,500 PSI MAX, 1/4" NPTF OUTLET

DRAWING NO. SHEET 1 OF 3 REV DV1003-4F ACL 2/12/2018 WEIGHT: SIZE A SCALE: 1:2

Last updated: 6/5/2023