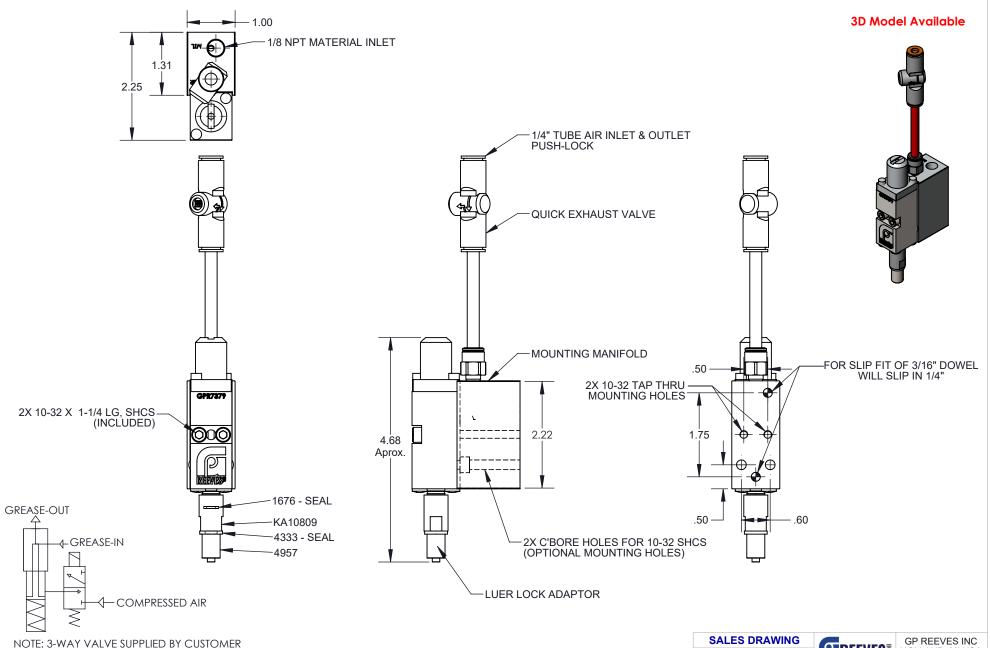

## **DV1003-LR**:

Dispense Valve with mounting manifold. Valve is air to open, spring to close. Valve has air inlet port for 1/4" tubing and 1/8" NPT material inlet port and leur lock outlet port.

## GP REEVES INC HOLLAND, MI USA

DISPENSE VALVE, 1/8" NPT, 1,500 PSI MAX, LUER LOCK OUTLET

|       | BY  | DATE      | DRAWING NO. | SHEET 1 OF 3 |        | REV |
|-------|-----|-----------|-------------|--------------|--------|-----|
| ELED  | DAG | 5/27/2015 | DV1003-LR   |              |        | Α   |
| AILED | DAG | 5/27/2015 | WEIGHT:     | SIZE A       | SCALE: | 1:2 |