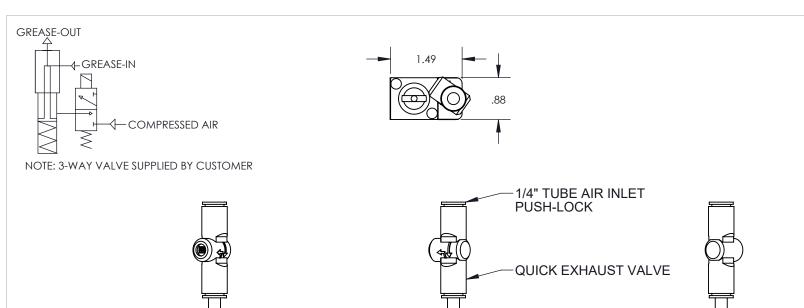

## -I = inline mounting **DV1003I-LR**:

VALVE (GPR7379)

Dispense Valve with inline style feed block. Valve is air to open, spring to close. Valve has air inlet port for 1/4" tubing, 1/16 NPT female material inlet, and Luer Lock nozzle adaptor.

## **SALES DRAWING**

UNLESS SPECIFIED: DIMENSIONS IN INCHES