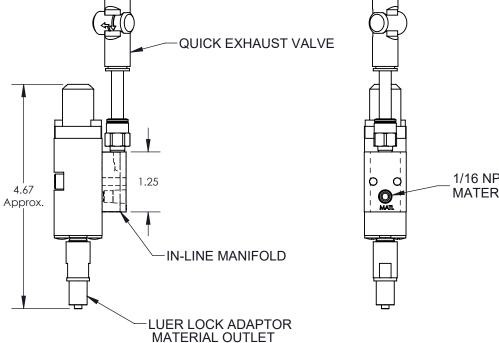

## -I = inline mounting **DV1003I-LR**:

VALVE (GPR7379)

Dispense Valve with inline style feed block. Valve is air to open, spring to close. Valve has air inlet port for 1/4" tubing, 1/16 NPT female material inlet, and Luer Lock nozzle adaptor.

|          | BY  | DATE    |
|----------|-----|---------|
| MODELED  | ACL | 10/2/19 |
| DETAILED | ACL | 10/2/19 |

GP REEVES INC HOLLAND, MI USA

**3D Model Available** 

INLINE DISPENSE VALVE, 1/16" NPT, 1,500 PSI MAX, LUER LOCK OUTLET