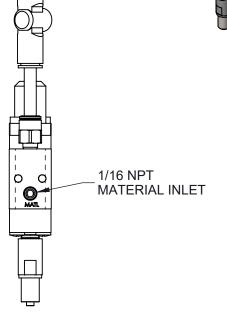

## -I = inline mounting **DV1003I-LR**:

VALVE (GPR7379)

Dispense Valve with inline style feed block. Valve is air to open, spring to close. Valve has air inlet port for 1/4" tubing, 1/16 NPT female material inlet, and Luer Lock nozzle adaptor.