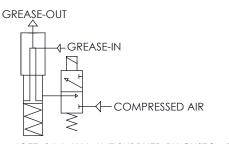

NOTE: 3-WAY VALVE SUPPLIED BY CUSTOMER

**3D Model Available** 

= inline mounting = 1/8 NPT Inlet

DV1003I2-0:

Dispense Valve with inline style feed block. Valve is air to open, spring to close. Valve has air inlet port for 1/4" tubing, 1/8 NPT female material inlet, and 3/8-24 outlet thread.