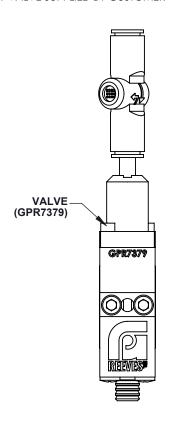

NOTE: 3-WAY VALVE SUPPLIED BY CUSTOMER

**3D Model Available** 

= inline mounting = 1/8 NPT Inlet

DV1003I2-0:

Dispense Valve with inline style feed block. Valve is air to open, spring to close. Valve has air inlet port for 1/4" tubing, 1/8 NPT female material inlet, and 3/8-24 outlet thread.

**GP REEVES INC** PREEVES HOLLAND, MI USA

INLINE DISPENSE VALVE, 1/8" NPT, 1,500 PSI MAX

DRAWING NO. SHEET 1 OF 2 REV DV1003I2-0 WEIGHT: 0.620 lb BMA 2/12/20 SIZE A SCALE: 2:3

Last updated: 6/2/2023