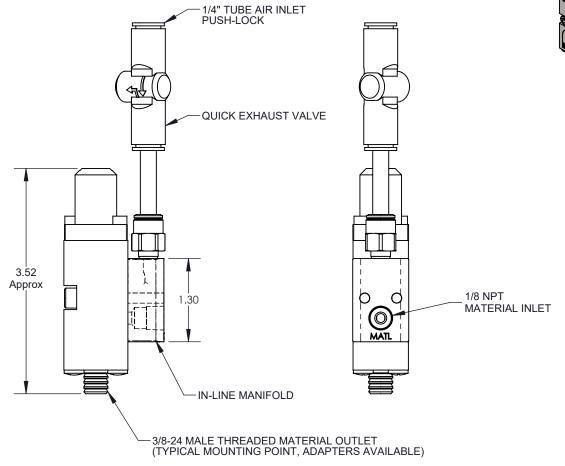

NOTE: 3-WAY VALVE SUPPLIED BY CUSTOMER

**3D Model Available** 

= inline mounting = 1/8 NPT Inlet

DV1003I2-0:

Dispense Valve with inline style feed block. Valve is air to open, spring to close. Valve has air inlet port for 1/4" tubing, 1/8 NPT female material inlet, and 3/8-24 outlet thread.

**GP REEVES INC** PREEVES HOLLAND, MI USA

INLINE DISPENSE VALVE, 1/8" NPT, 1,500 PSI MAX

DRAWING NO. SHEET 1 OF 2 REV DV1003I2-0 WEIGHT: 0.620 lb BMA 2/12/20 SIZE A SCALE: 2:3

Last updated: 6/2/2023