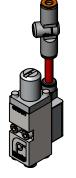

NOTE: 3-WAY VALVE SUPPLIED BY CUSTOMER

**3D Model Available** 

= inline mounting = 1/8 NPT Inlet

DV1003I2-0:

Dispense Valve with inline style feed block. Valve is air to open, spring to close. Valve has air inlet port for 1/4" tubing, 1/8 NPT female material inlet, and 3/8-24 outlet thread.

**GP REEVES INC** PREEVES HOLLAND, MI USA

INLINE DISPENSE VALVE, 1/8" NPT, 1,500 PSI MAX

DRAWING NO. SHEET 1 OF 2 REV DV1003I2-0 WEIGHT: 0.620 lb BMA 2/12/20 SIZE A SCALE: 2:3

Last updated: 6/2/2023