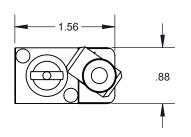

**GP REEVES INC** PREEVES HOLLAND, MI USA

INLINE DISPENSE VALVE, 1/8" NPT, 1,500 PSI MAX

DRAWING NO. SHEET 1 OF 2 REV DV1003I2-0 WEIGHT: 0.620 lb BMA 2/12/20 SIZE A SCALE: 2:3

Last updated: 6/2/2023