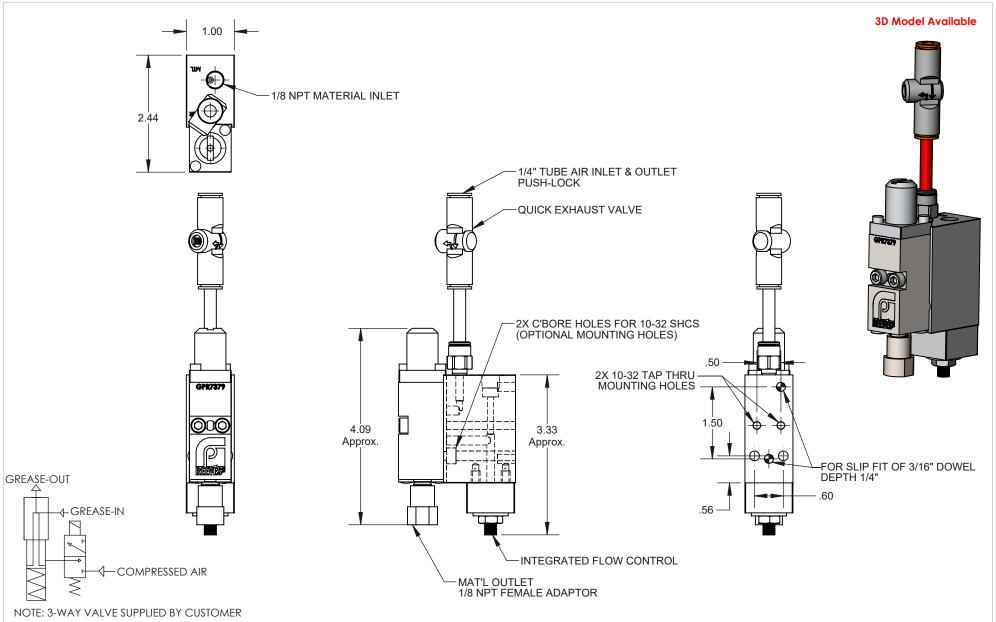

## DV1003TM-2F:

Dispense Valve with mounting manifold, integrated flow control, and luer lock adaptor. Valve is air to open, spring to close. Valve has 10-32 air inlet port with fitting for use with 1/4" tubing and 1/8" NPT material inlet port. Valve is designed for use with time dispense systems. The maximum pressure rating is 1,500 PSI. Includes Outlet port 1/8 NPT Female adaptor.