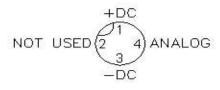

## Electrical

View of male pin connector

Connector M12 x 1, 4-pin (Micro style) Weight Approx. 70g