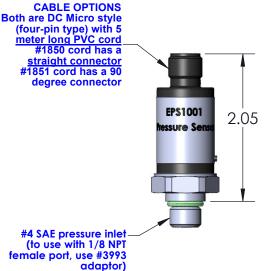

## **EPS1001:**

Designed & engineered for use with grease. Has #4 SAE male pressure inlet. Includes Micro connector for quick electrical connections. Includes a sample program for use with A-B Micrologix PLC.

Connector M12 x 1, 4-pin (Micro style) Weight Approx. 70g