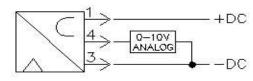

Wetted Parts Material Stainless Steel Material Temperature -40 - +257° F.

Case Material Highly resistive, fiberglass-enforced

plastic (PBT) Ambient Temperature -40 – +212° F.

Signal Output 0 - 10 V, 3-wire Response Time (10 ... 90%) < 2 ms

Connector M12 x 1, 4-pin (Micro style) Weight Approx. 70g