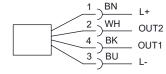

# Wiring Diagram for EPS1007 Pressure Sensor

4-Pin (Male) Connector

OUT1: Switching output or IO-Link OUT2: Switching output or 4-20 mA / 0-10 V