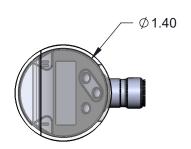

### PROGRAMMING BUTTON—

4-DIGIT ALPHANUMERIC -SENSOR DISPLAY/RED AND GREEN

2.01 SENSOR BODY HAS G1/4 FEMALE PORT

SAE-4 MALE ADAPTER FITTING INCLUDED, EXCEPT WITH EPS1007-NA MODEL

HOUSING CAN ROTATED-**BY 345 DEG** 