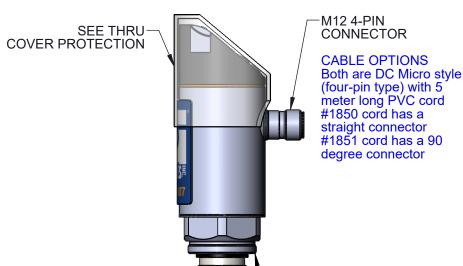

# Wiring Diagram for EPS1007 Pressure Sensor

4-Pin (Male) Connector

OUT1: Switching output or IO-Link OUT2: Switching output or 4-20 mA / 0-10 V