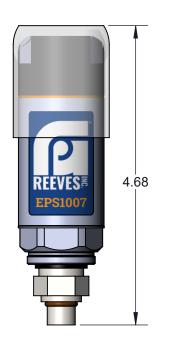

# **EPS1007**:

IFM Sensor 0-3500 PSI, Analog and Digital. Has #4 SAE male pressure inlet. Micro connector for quick electrical connections.

**EPS1007-NA** (without adapter fitting): IFM Sensor 0-3500 PSI, Analog and Digital. Has 1/4 BSPP female pressure inlet. Micro connector for quick electrical connections.

### **SALES DRAWING GP REEVES INC** PREEVES HOLLAND, MI USA UNLESS SPECIFIED: DIMENSIONS IN INCHES PROPRIETARY AND CONFIDENTIAL **ELECTRONIC PRESSURE** THE INFORMATION CONTAINED IN THIS DRAWING IS THE SOLE PROPERTY OF G.P. REEVES INC. ANY REPRODUCTION IN PART OR AS A WHOLE WITHOUT THE WRITTEN PERMISSION OF G.P. REEVES INC. IS **SENSOR** DRAWING NO. SHEET 1 OF 3 REV EPS1007 8/18/16 SIZE A SCALE: 2:3 Last updated: 8/9/2023