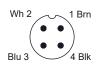

# Wiring Diagram for EPS1007 Pressure Sensor

4-Pin (Male) Connector

OUT1: Switching output or IO-Link OUT2: Switching output or 4-20 mA / 0-10 V