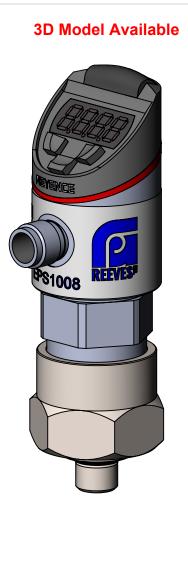

15

20

25

EPS1008-4A:

Electronic pressure sensor with a diaphragm to reduce unwanted contact or curing within the sensor preventing false readings. EPS1008 is availabile as digital, analog (4-20mA), discrete, or PNP/NPN with a pressure range of 0-3,900 PSI and has an SAE 4 male adapter fitting.