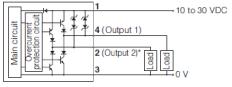

### Output diagram

• When choosing an NPN output

| Main circuit<br>Doecurent<br>In Overcurrent<br>A A A | 1<br>4 (Output 1)<br>2 (Output 2)*<br>3<br>10 to 30 VDC<br>10 to 30 VDC<br>10 to 30 VDC |
|------------------------------------------------------|-----------------------------------------------------------------------------------------|
|------------------------------------------------------|-----------------------------------------------------------------------------------------|

\* When choosing the function of output 2 out (control output) only.