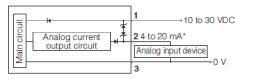

### Analog output diagram

\* When Choosing RoLL of the Function of Output 2 only.