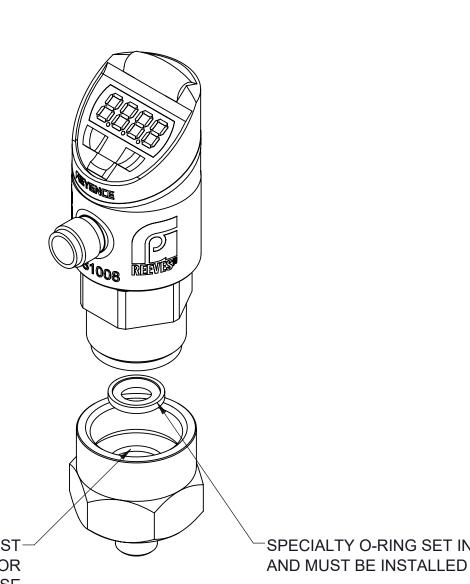

PROHIBITED.

MODELED

DETAILED

SPECIALTY O-RING SET INCLUDED WITH SENSOR

DIMENSIONS IN INCHES

PROPRIETARY AND CONFIDENTIAL THE INFORMATION CONTAINED IN THIS DRAWING IS THE SOLE PROPERTY OF G.P. REEVES INC. ANY REPRODUCTION IN PART OR AS A WHOLE WITHOUT THE WRITTEN PERMISSION OF G.P. REEVES INC. IS