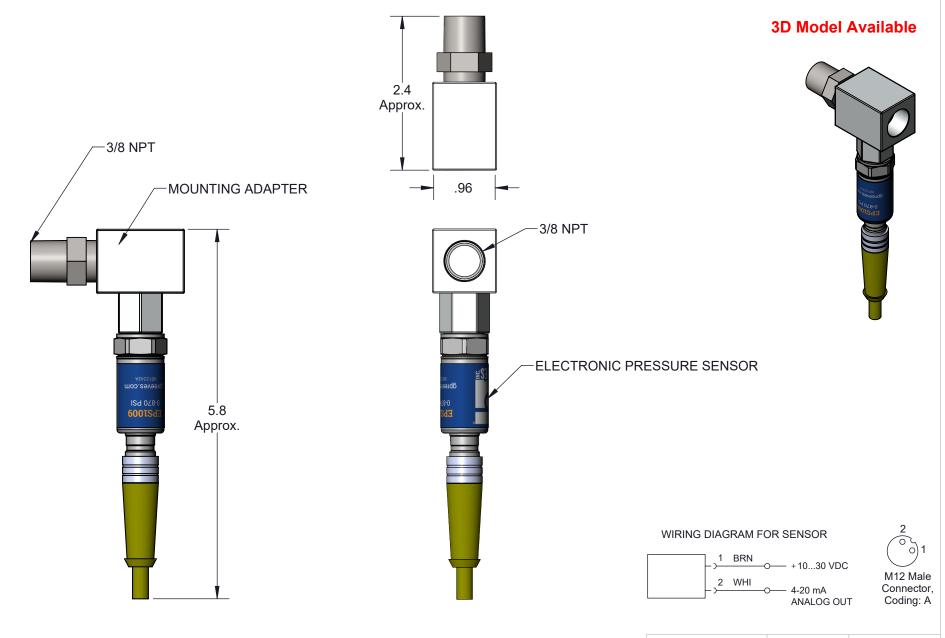

**EPS1009-6**: EPS1009 Assembly with 3/8" NPT mounting adapter.

> Data Sheet: PL5423-00

DESCRIPTION:

EPS1009 ADAPTER ASSEMBLY, 3/8" NPT

| IIDITED.  | DRAWING I |           |         |  |
|-----------|-----------|-----------|---------|--|
|           | BY        | DATE      |         |  |
| DELED SRT |           | 7/28/2023 | EPS10   |  |
| AILED     | DDF       | 8/16/2023 | WEIGHT: |  |