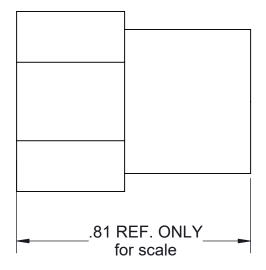

|         |    | BY | DATE |
|---------|----|----|------|
| MODELE  | ED |    |      |
| DETAILE | ED |    |      |

DV ADAPTOR FOR 1/8 NPT FEMALE

DRAWING NO.

SHEET 1 OF 1 REV

WEIGHT: SIZE A SCALE: 3:1

Last updated: 1/5/2024