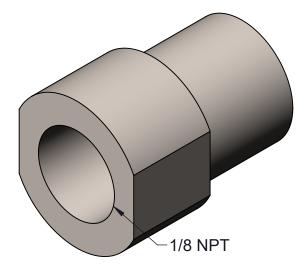

|         |    | BY | DATE |
|---------|----|----|------|
| MODELE  | ED |    |      |
| DETAILE | ED |    |      |

DV ADAPTOR FOR 1/8 NPT FEMALE

DRAWING NO.

SHEET 1 OF 1 REV

WEIGHT: SIZE A SCALE: 3:1

Last updated: 1/5/2024