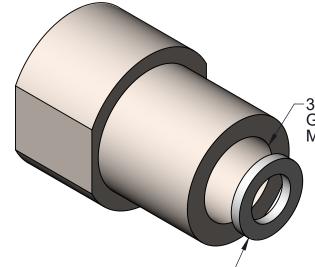

-3/8"-24 INTERNAL THREAD FOR GP REEVES DISPENSE VALVE MODULE SUCH AS GPR7379

 $^{\perp}$ NYLON WASHER MUST BE INSTALLED FOR PROPER SEAL TO DISPENSE VALVE