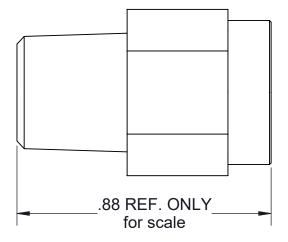

3/8"-24 INTERNAL THREAD FOR— GP REEVES DISPENSE VALVE MODULE SUCH AS GPR7379

∠NYLON WASHER MUST BE INSTALLED FOR PROPER SEAL TO **DISPENSE VALVE** 



## **SALES DRAWING**

UNLESS SPECIFIED: DIMENSIONS IN INCHES

## PROPRIETARY AND CONFIDENTIAL THE INFORMATION CONTAINED IN THIS DRAWING IS THE SOLE PROPERTY OF G. REEVES INC. ANY REPRODUCTION IN PART OR AS A WHOLE WITHOUT THE WRITTEN PERMISSION OF G.P. REEVES INC. IS PROHIBITED.

|   |          | BY | DATE |
|---|----------|----|------|
| N | MODELED  |    |      |
|   | DETAILED |    |      |

GP REEVES INC HOLLAND, MI USA

DV ADAPTOR FOR 1/8 NPT MALE

DRAWING NO. WEIGHT:

SHEET 1 OF 1 REV

SIZE A SCALE: 3:1 Last updated: 1/5/2024