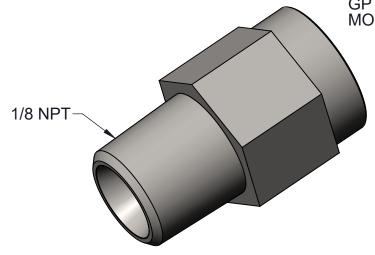

|   |          | BY | DATE |
|---|----------|----|------|
| N | MODELED  |    |      |
|   | DETAILED |    |      |

GP REEVES INC HOLLAND, MI USA

DV ADAPTOR FOR 1/8 NPT MALE

DRAWING NO. WEIGHT:

SHEET 1 OF 1 REV