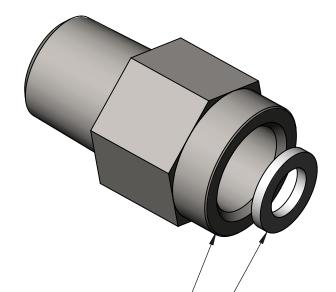

3/8"-24 INTERNAL THREAD FOR— GP REEVES DISPENSE VALVE MODULE SUCH AS GPR7379

∠NYLON WASHER MUST BE INSTALLED FOR PROPER SEAL TO **DISPENSE VALVE** 