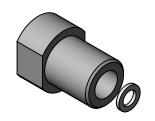

|  | <b>SALES DRAWING</b>                                                                                                                                                                                                      |      |         |                                      |       |         | VE | 25   |   |
|--|---------------------------------------------------------------------------------------------------------------------------------------------------------------------------------------------------------------------------|------|---------|--------------------------------------|-------|---------|----|------|---|
|  | PROPRIETARY AND CONFIDENTIAL THE INFORMATION CONTAINED IN THIS DRAWING IS THE SOLE PROPERTY OF G. P. REEVES INC. ANY REPRODUCTION IN PART OR AS WHOLE WITHOUT THE WIGHT OF PERMISSION OF G. P. REEVES INC. IS PROHIBITED. |      |         | G. P. REEVES INC.                    |       |         |    |      |   |
|  |                                                                                                                                                                                                                           |      |         | 1/4 NPT Female Adapter DV1003 Series |       |         |    |      | r |
|  | DIMENSIONS: INCHES UNLESS NOTED                                                                                                                                                                                           |      |         | SIZE                                 | DWG.  | NO.     |    |      |   |
|  |                                                                                                                                                                                                                           | NAME | DATE    | Α                                    | DV    | 'A-4F   |    |      |   |
|  | MODELED                                                                                                                                                                                                                   | ACL  | 9/11/20 | ļ · `                                |       | , , ,,  |    |      |   |
|  | DETAILED                                                                                                                                                                                                                  | ACL  | 9/11/20 | SCALE                                | : 2:1 | WEIGHT: | SH | HEET | 1 |