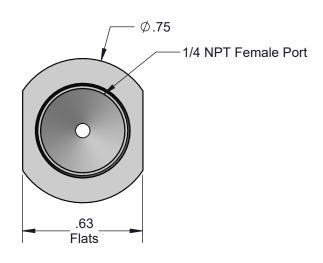

|  | <b>SALES DRAWING</b>                                                                                                                                                                                                      |      |         |                                      |       |         | VE | 25   |   |
|--|---------------------------------------------------------------------------------------------------------------------------------------------------------------------------------------------------------------------------|------|---------|--------------------------------------|-------|---------|----|------|---|
|  | PROPRIETARY AND CONFIDENTIAL THE INFORMATION CONTAINED IN THIS DRAWING IS THE SOLE PROPERTY OF G. P. REEVES INC. ANY REPRODUCTION IN PART OR AS WHOLE WITHOUT THE WIGHT OF PERMISSION OF G. P. REEVES INC. IS PROHIBITED. |      |         | G. P. REEVES INC.                    |       |         |    |      |   |
|  |                                                                                                                                                                                                                           |      |         | 1/4 NPT Female Adapter DV1003 Series |       |         |    |      | r |
|  | DIMENSIONS: INCHES UNLESS NOTED                                                                                                                                                                                           |      |         | SIZE                                 | DWG.  | NO.     |    |      |   |
|  |                                                                                                                                                                                                                           | NAME | DATE    | Α                                    | DV    | 'A-4F   |    |      |   |
|  | MODELED                                                                                                                                                                                                                   | ACL  | 9/11/20 | ļ · `                                |       | , , ,,  |    |      |   |
|  | DETAILED                                                                                                                                                                                                                  | ACL  | 9/11/20 | SCALE                                | : 2:1 | WEIGHT: | SH | HEET | 1 |