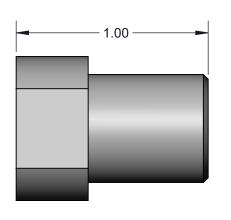

|  | <b>SALES DRAWING</b>                                                                                                                                                                                                      |      |         |                                      |       |         | VE | 25   |   |
|--|---------------------------------------------------------------------------------------------------------------------------------------------------------------------------------------------------------------------------|------|---------|--------------------------------------|-------|---------|----|------|---|
|  | PROPRIETARY AND CONFIDENTIAL THE INFORMATION CONTAINED IN THIS DRAWING IS THE SOLE PROPERTY OF G. P. REEVES INC. ANY REPRODUCTION IN PART OR AS WHOLE WITHOUT THE WIGHT OF PERMISSION OF G. P. REEVES INC. IS PROHIBITED. |      |         | G. P. REEVES INC.                    |       |         |    |      |   |
|  |                                                                                                                                                                                                                           |      |         | 1/4 NPT Female Adapter DV1003 Series |       |         |    |      | r |
|  | DIMENSIONS: INCHES UNLESS NOTED                                                                                                                                                                                           |      |         | SIZE                                 | DWG.  | NO.     |    |      |   |
|  |                                                                                                                                                                                                                           | NAME | DATE    | Α                                    | DV    | 'A-4F   |    |      |   |
|  | MODELED                                                                                                                                                                                                                   | ACL  | 9/11/20 | ļ · `                                |       | , , ,,  |    |      |   |
|  | DETAILED                                                                                                                                                                                                                  | ACL  | 9/11/20 | SCALE                                | : 2:1 | WEIGHT: | SH | HEET | 1 |