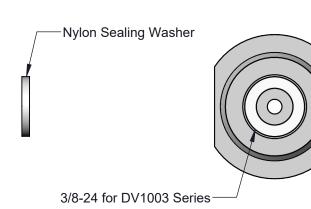

|  | <b>SALES DRAWING</b>                                                                                                                                                                                                      |      |         |                                      |       |         | VE | 25   |   |
|--|---------------------------------------------------------------------------------------------------------------------------------------------------------------------------------------------------------------------------|------|---------|--------------------------------------|-------|---------|----|------|---|
|  | PROPRIETARY AND CONFIDENTIAL THE INFORMATION CONTAINED IN THIS DRAWING IS THE SOLE PROPERTY OF G. P. REEVES INC. ANY REPRODUCTION IN PART OR AS WHOLE WITHOUT THE WIGHT OF PERMISSION OF G. P. REEVES INC. IS PROHIBITED. |      |         | G. P. REEVES INC.                    |       |         |    |      |   |
|  |                                                                                                                                                                                                                           |      |         | 1/4 NPT Female Adapter DV1003 Series |       |         |    |      | r |
|  | DIMENSIONS: INCHES UNLESS NOTED                                                                                                                                                                                           |      |         | SIZE                                 | DWG.  | NO.     |    |      |   |
|  |                                                                                                                                                                                                                           | NAME | DATE    | Α                                    | DV    | 'A-4F   |    |      |   |
|  | MODELED                                                                                                                                                                                                                   | ACL  | 9/11/20 | ļ · `                                |       | , , ,,  |    |      |   |
|  | DETAILED                                                                                                                                                                                                                  | ACL  | 9/11/20 | SCALE                                | : 2:1 | WEIGHT: | SH | HEET | 1 |