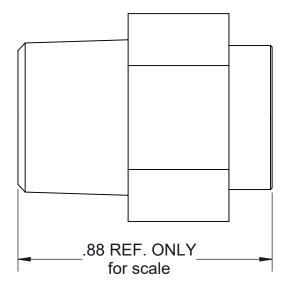

3/8"-24 INTERNAL THREAD FOR-GP REEVES DISPENSE VALVE MODULE SUCH AS GPR7379

∠NYLON WASHER MUST BE INSTALLED FOR PROPER SEAL TO **DISPENSE VALVE** 

**SALES DRAWING** 

UNLESS SPECIFIED: DIMENSIONS IN INCHES

| ŀ |          | BY  | DATE    |
|---|----------|-----|---------|
|   | MODELED  | KAB | 1/10/24 |
|   | DETAILED | ERK | 1/10/24 |

DV ADAPTOR FOR 1/4 NPT MALE

| OHIBITED. |     |         | DRAWING NO. | SHEET 1 OF 1 |        | REV |
|-----------|-----|---------|-------------|--------------|--------|-----|
|           | BY  | DATE    |             | ONEET TOT T  |        |     |
| ODELED    | KAB | 1/10/24 | DVA-4M      |              |        | A   |
| ETAILED   | ERK | 1/10/24 | WEIGHT:     | SIZE A       | SCALE: | 3:1 |