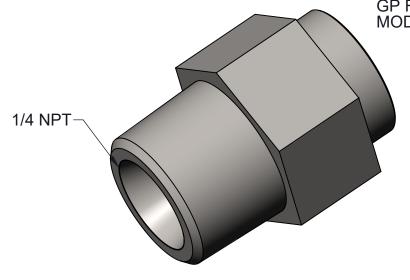

| ŀ |          | BY  | DATE    |
|---|----------|-----|---------|
|   | MODELED  | KAB | 1/10/24 |
|   | DETAILED | ERK | 1/10/24 |

DV ADAPTOR FOR 1/4 NPT MALE

| OHIBITED. |     |         | DRAWING NO. | SHEET 1 OF 1 |        | REV |
|-----------|-----|---------|-------------|--------------|--------|-----|
|           | BY  | DATE    |             | ONEET TOT T  |        |     |
| ODELED    | KAB | 1/10/24 | DVA-4M      |              |        | A   |
| ETAILED   | ERK | 1/10/24 | WEIGHT:     | SIZE A       | SCALE: | 3:1 |