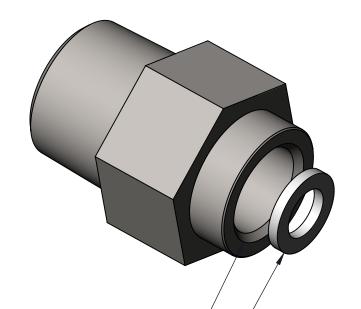

3/8"-24 INTERNAL THREAD FOR-GP REEVES DISPENSE VALVE MODULE SUCH AS GPR7379

∠NYLON WASHER MUST BE INSTALLED FOR PROPER SEAL TO **DISPENSE VALVE** 

**SALES DRAWING** 

UNLESS SPECIFIED: DIMENSIONS IN INCHES