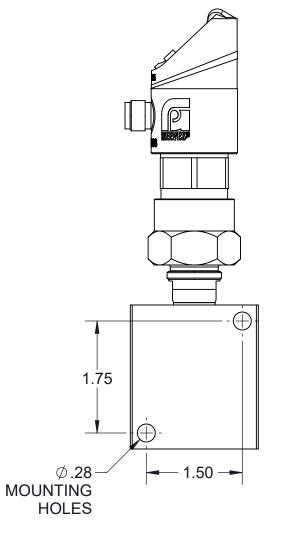

tput 2 aut (control output) only.

## ■ Analog output diagram







\* When Choosing RoLG of the Function of Output 2 only.

## ■ M12 Connector Cable (Optional) Pin Position



**EPS1008-12:** 0-25 MPa range

3/4 NPT Manifold

Display in MPa units as default

Body of sensor may be rotated up to 330° after installed

| 1 | Brown |
|---|-------|
| 2 | White |
| 3 | Blue  |
| 4 | Black |

| Pressure Reference |       |  |  |
|--------------------|-------|--|--|
| MPa                | PSI   |  |  |
| 0.1                | 14.5  |  |  |
| 0.5                | 72.5  |  |  |
| 1                  | 145   |  |  |
| 5                  | 725   |  |  |
| 10                 | 1450  |  |  |
| 15                 | 2,175 |  |  |
| 20                 | 2,900 |  |  |
| 25                 | 3,625 |  |  |





### **3D Models Available**





# **SALES DRAWING**

#### UNLESS SPECIFIED: DIMENSIONS IN INCHES

## PROPRIETARY AND CONFIDENTIAL THE INFORMATION CONTAINED IN THIS

I HE INFORMATION CONTAINED IN THIS DRAWING IS THE SOLE PROPERTY OF G.P. REEVES INC. ANY REPRODUCTION IN PART OR AS A WHOLE WITHOUT THE WRITTEN PERMISSION OF G.P. REEVES INC. IS

|          | BY  | DATE    |  |  |  |
|----------|-----|---------|--|--|--|
| MODELED  | BMA | 1/28/22 |  |  |  |
| DETAILED | DDF | 8/16/23 |  |  |  |



**GP REEVES INC** HOLLAND, MI USA

ELECTRONIC PRESSURE SENSOR, 3/4" NPT PORTS

| HIBITED. |     |         | DRAWING NO. |        |            | REV     |      |  |
|----------|-----|---------|-------------|--------|------------|---------|------|--|
|          | BY  | DATE    | EPS1008-12  |