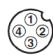

## ■ M12 Connector Cable (Optional) Pin Position

**EPS1008-12:** 0-25 MPa range

3/4 NPT Manifold

Display in MPa units as default

Body of sensor may be rotated up to 330° after installed

| 1 | Brown |
|---|-------|
| 2 | White |
| 3 | Blue  |
| 4 | Black |