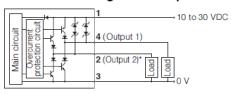

## ■ Output diagram

#### • When choosing a PNP output

\* When choosing the function of output 2 aut (control output) only.