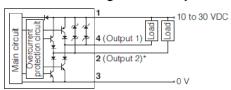

## ■ Output diagram

### When choosing an NPN output

\* When choosing the function of output 2 out (control output) only.