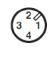

## ■ M12 Connector Cable (Optional) Pin Position

**EPS1008-12:** 0-25 MPa range

3/4 NPT Manifold

Display in MPa units as default

Body of sensor may be rotated up to 330° after installed

| 1 | Brown |
|---|-------|
| 2 | White |
| 3 | Blue  |
| 4 | Black |