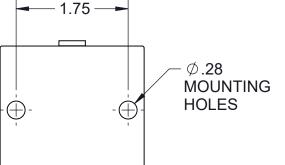

## ■ Analog output diagram







\* When Choosing RoLG of the Function of Output 2 only.

## ■ M12 Connector Cable (Optional) Pin Position



**EPS1008-12:** 0-25 MPa range

3/4 NPT Manifold

Display in MPa units as default

Body of sensor may be rotated up to 330° after installed

| 1 | Brown |
|---|-------|
| 2 | White |
| 3 | Blue  |
| 4 | Black |

| Pressure Reference |       |  |  |
|--------------------|-------|--|--|
| MPa                | PSI   |  |  |
| 0.1                | 14.5  |  |  |
| 0.5                | 72.5  |  |  |
| 1                  | 145   |  |  |
| 5                  | 725   |  |  |
| 10                 | 1450  |  |  |
| 15                 | 2,175 |  |  |
| 20                 | 2,900 |  |  |
| 25                 | 3,625 |  |  |





### **3D Models Available**





# **SALES DRAWING**

#### UNLESS SPECIFIED: DIMENSIONS IN INCHES

## PROPRIETARY AND CONFIDENTIAL THE INFORMATION CONTAINED IN THIS

I HE INFORMATION CONTAINED IN THIS DRAWING IS THE SOLE PROPERTY OF G.P. REEVES INC. ANY REPRODUCTION IN PART OR AS A WHOLE WITHOUT THE WRITTEN PERMISSION OF G.P. REEVES INC. IS

|          | BY  | DATE    |  |  |  |
|----------|-----|---------|--|--|--|
| MODELED  | BMA | 1/28/22 |  |  |  |
| DETAILED | DDF | 8/16/23 |  |  |  |



**GP REEVES INC** HOLLAND, MI USA

ELECTRONIC PRESSURE SENSOR, 3/4" NPT PORTS

| HIBITED. |     |         | DRAWING NO. |        |            | REV     |      |  |
|----------|-----|---------|-------------|--------|------------|---------|------|--|
|          | BY  | DATE    | EPS1008-12  |        |            | A       |      |