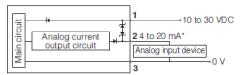

## ■ Analog output diagram

\* When Choosing RoLG of the Function of Output 2 only.