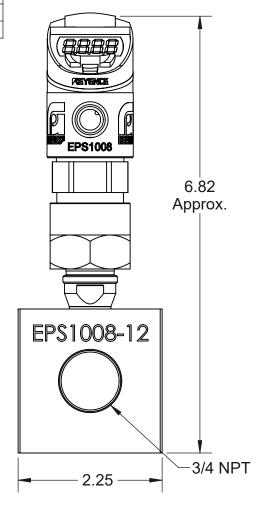

## ■ M12 Connector Cable (Optional) Pin Position

**EPS1008-12:** 0-25 MPa range

3/4 NPT Manifold

Display in MPa units as default

Body of sensor may be rotated up to 330° after installed

| 1 | Brown |
|---|-------|
| 2 | White |
| 3 | Blue  |
| 4 | Black |

#### UNLESS SPECIFIED: DIMENSIONS IN INCHES