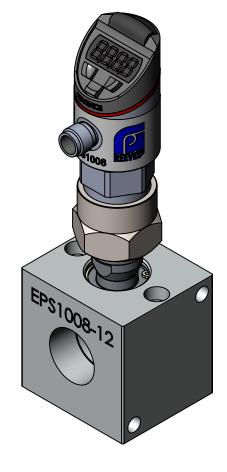

y.

## ■ Analog output diagram







\* When Choosing RoLG of the Function of Output 2 only.

## ■ M12 Connector Cable (Optional) Pin Position



**EPS1008-12:** 0-25 MPa range

3/4 NPT Manifold

Display in MPa units as default

Body of sensor may be rotated up to 330° after installed

| 1 | Brown |
|---|-------|
| 2 | White |
| 3 | Blue  |
| 4 | Black |

| Pressure Reference |       |  |  |
|--------------------|-------|--|--|
| MPa                | PSI   |  |  |
| 0.1                | 14.5  |  |  |
| 0.5                | 72.5  |  |  |
| 1                  | 145   |  |  |
| 5                  | 725   |  |  |
| 10                 | 1450  |  |  |
| 15                 | 2,175 |  |  |
| 20                 | 2,900 |  |  |
| 25                 | 3,625 |  |  |





### **3D Models Available**





# **SALES DRAWING**

#### UNLESS SPECIFIED: DIMENSIONS IN INCHES

## PROPRIETARY AND CONFIDENTIAL THE INFORMATION CONTAINED IN THIS

I HE INFORMATION CONTAINED IN THIS DRAWING IS THE SOLE PROPERTY OF G.P. REEVES INC. ANY REPRODUCTION IN PART OR AS A WHOLE WITHOUT THE WRITTEN PERMISSION OF G.P. REEVES INC. IS

|          | BY  | DATE    |  |  |  |
|----------|-----|---------|--|--|--|
| MODELED  | BMA | 1/28/22 |  |  |  |
| DETAILED | DDF | 8/16/23 |  |  |  |



**GP REEVES INC** HOLLAND, MI USA

ELECTRONIC PRESSURE SENSOR, 3/4" NPT PORTS

| HIBITED. |     |         | DRAWING NO. |        |            | REV     |      |  |
|----------|-----|---------|-------------|--------|------------|---------|------|--|
|          | BY  | DATE    | EPS1008-12  |        |            | A       |      |