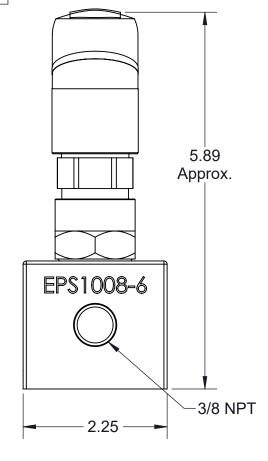

# **SALES DRAWING**

UNLESS SPECIFIED: DIMENSIONS IN INCHES

|          | BY  | DATE    |
|----------|-----|---------|
| MODELED  | BMA | 1/28/22 |
| DETAILED | DDF | 8/16/23 |

GP REEVES INC HOLLAND, MI USA

ELECTRONIC PRESSURE SENSOR WITH MOUNTING BLOCK WITH 3/8" NPT PORTS

# **EPS1008-6**:

0-25 MPa range Display in MPa units as default Body of sensor may be rotated up to 330° after installed 3/8 NPT Manifold