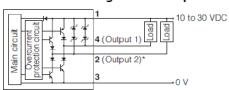

### When choosing an NPN output

\* When choosing the function of output 2 aut (control output) only.

#### • When choosing a PNP output

| Main circuit Overcurent protection circuit | 1 |
|--------------------------------------------|---|
|--------------------------------------------|---|

\* When choosing the function of output 2 aut (control output) only.