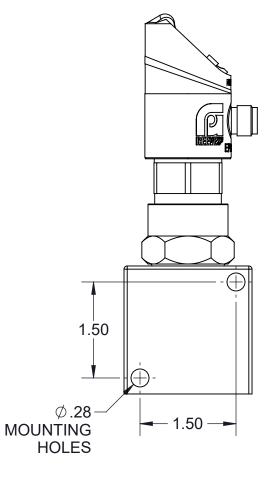

# **SALES DRAWING**

UNLESS SPECIFIED: DIMENSIONS IN INCHES

|          | BY  | DATE    |
|----------|-----|---------|
| MODELED  | BMA | 1/28/22 |
| DETAILED | DDF | 8/16/23 |

GP REEVES INC HOLLAND, MI USA

ELECTRONIC PRESSURE SENSOR WITH MOUNTING BLOCK WITH 3/8" NPT PORTS