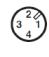

# ■ M12 Connector Cable (Optional) Pin Position

| 1 | Brown |
|---|-------|
| 2 | White |
| 3 | Blue  |
| 4 | Black |

| Pressure Reference |       |  |  |  |
|--------------------|-------|--|--|--|
| MPa                | PSI   |  |  |  |
| 0.1                | 14.5  |  |  |  |
| 0.5                | 72.5  |  |  |  |
| 1                  | 145   |  |  |  |
| 5                  | 725   |  |  |  |
| 10                 | 1450  |  |  |  |
| 15                 | 2,175 |  |  |  |
| 20                 | 2,900 |  |  |  |
| 25                 | 3,625 |  |  |  |