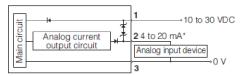

## ■ Analog output diagram

\* When Choosing RoLL of the Function of Output 2 only.