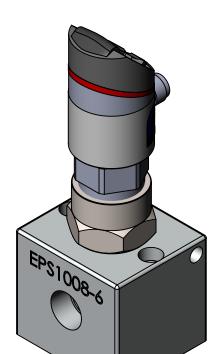

**3D Models Available** 

|          | BY  | DATE    |
|----------|-----|---------|
| MODELED  | BMA | 1/28/22 |
| DETAILED | DDF | 8/16/23 |

GP REEVES INC HOLLAND, MI USA

ELECTRONIC PRESSURE SENSOR WITH MOUNTING BLOCK WITH 3/8" NPT PORTS