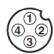

# ■ M12 Connector Cable (Optional) Pin Position

| 1 | Brown |
|---|-------|
| 2 | White |
| 3 | Blue  |
| 4 | Black |

| Pressure Reference |       |  |  |  |
|--------------------|-------|--|--|--|
| MPa                | PSI   |  |  |  |
| 0.1                | 14.5  |  |  |  |
| 0.5                | 72.5  |  |  |  |
| 1                  | 145   |  |  |  |
| 5                  | 725   |  |  |  |
| 10                 | 1450  |  |  |  |
| 15                 | 2,175 |  |  |  |
| 20                 | 2,900 |  |  |  |
| 25                 | 3,625 |  |  |  |