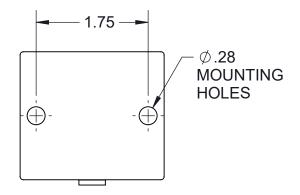

# **SALES DRAWING**

UNLESS SPECIFIED: DIMENSIONS IN INCHES

|          | BY  | DATE    |
|----------|-----|---------|
| MODELED  | BMA | 1/28/22 |
| DETAILED | DDF | 8/16/23 |

GP REEVES INC HOLLAND, MI USA

ELECTRONIC PRESSURE SENSOR WITH MOUNTING BLOCK WITH 3/8" NPT PORTS