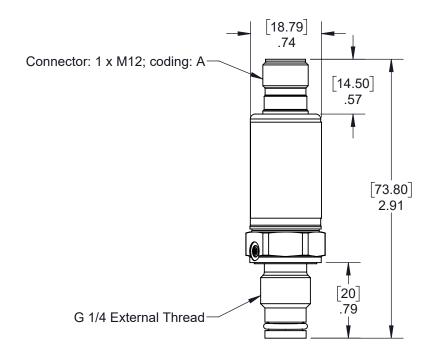

## **EPS1010**:

Flush mounted, 4-20 MA electronic pressure sensor for use with RTV, sealant, or 2K. Sensor requires a custom male adapter fitting, has a pressure range of 0-3625 PSI and includes no manifold.

Data Sheet: PL5423-00

| SALES DRAWING                                                                                                                                                                                                |    |                                  | O DEFENSA                | GP REEVES INC |           |     |
|--------------------------------------------------------------------------------------------------------------------------------------------------------------------------------------------------------------|----|----------------------------------|--------------------------|---------------|-----------|-----|
| UNLESS SPECIFIED:<br>DIMENSIONS IN INCHES                                                                                                                                                                    |    |                                  | PAREEVES HOLLAND, MI USA |               |           | SA  |
| PROPRIETARY AND CONFIDENTIAL THE INFORMATION CONTAINED IN THIS DRAWING IS THE SOLE PROPERTY OF G.P. REEVES INC. ANY REPRODUCTION IN PART OR AS A WHOLE WITHOUT THE WRITTEN PERMISSION OF G.P. REEVES INC. IS |    | DESCRIPTION: PRESSURE TRANSDUCER |                          |               |           |     |
| PROHIBITED.  MODELED                                                                                                                                                                                         | BY | DATE                             | DRAWING NO. EPS1010      | SHE           | ET 1 OF 2 | REV |
| DETAILED                                                                                                                                                                                                     |    |                                  | WEIGHT:                  | SIZE A        | SCALE:    | 1:1 |