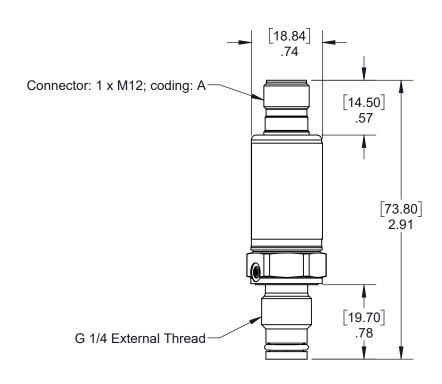

## **EPS1011**:

Flush mounted, 4-20 MA electronic pressure sensor for use with RTV, sealant, or 2K. Sensor requires a custom male adapter fitting, has a pressure range of 0-5800 PSI and includes no manifold.

Data Sheet: PL5423-00

| SALES DRAWING                                                                                                                                                                                                |    |      | GP REEVES INC                    |        |           |     |
|--------------------------------------------------------------------------------------------------------------------------------------------------------------------------------------------------------------|----|------|----------------------------------|--------|-----------|-----|
| UNLESS SPECIFIED:<br>DIMENSIONS IN INCHES                                                                                                                                                                    |    |      | PREEVES HOLLAND, MI USA          |        |           | SA  |
| PROPRIETARY AND CONFIDENTIAL THE INFORMATION CONTAINED IN THIS DRAWING IS THE SOLE PROPERTY OF G.P. REEVES INC. ANY REPRODUCTION IN PART OR AS A WHOLE WITHOUT THE WRITTEN PERMISSION OF G.P. REEVES INC. IS |    |      | DESCRIPTION: PRESSURE TRANSDUCER |        |           |     |
| PROHIBITED.  MODELED                                                                                                                                                                                         | BY | DATE | DRAWING NO. EPS1011              | SHE    | ET 1 OF 2 | RE' |
| DETAILED                                                                                                                                                                                                     |    |      | WEIGHT:                          | SIZE A | SCALE:    | 1:1 |