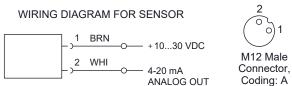

## **EPS1011**:

Flush mounted, 4-20 MA electronic pressure sensor for use with RTV, sealant, or 2K. Sensor requires a custom male adapter fitting, has a pressure range of 0-5800 PSI and includes no manifold.